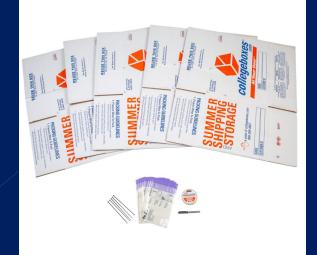

## Collegeboxes Supply Kit

- Five 24" x 16" x 18" double-walled boxes
- Roll of tape
- Box Marker
- Label Pouches
- Zip ties
- \*\*Kit shipped to students in one box\*\*